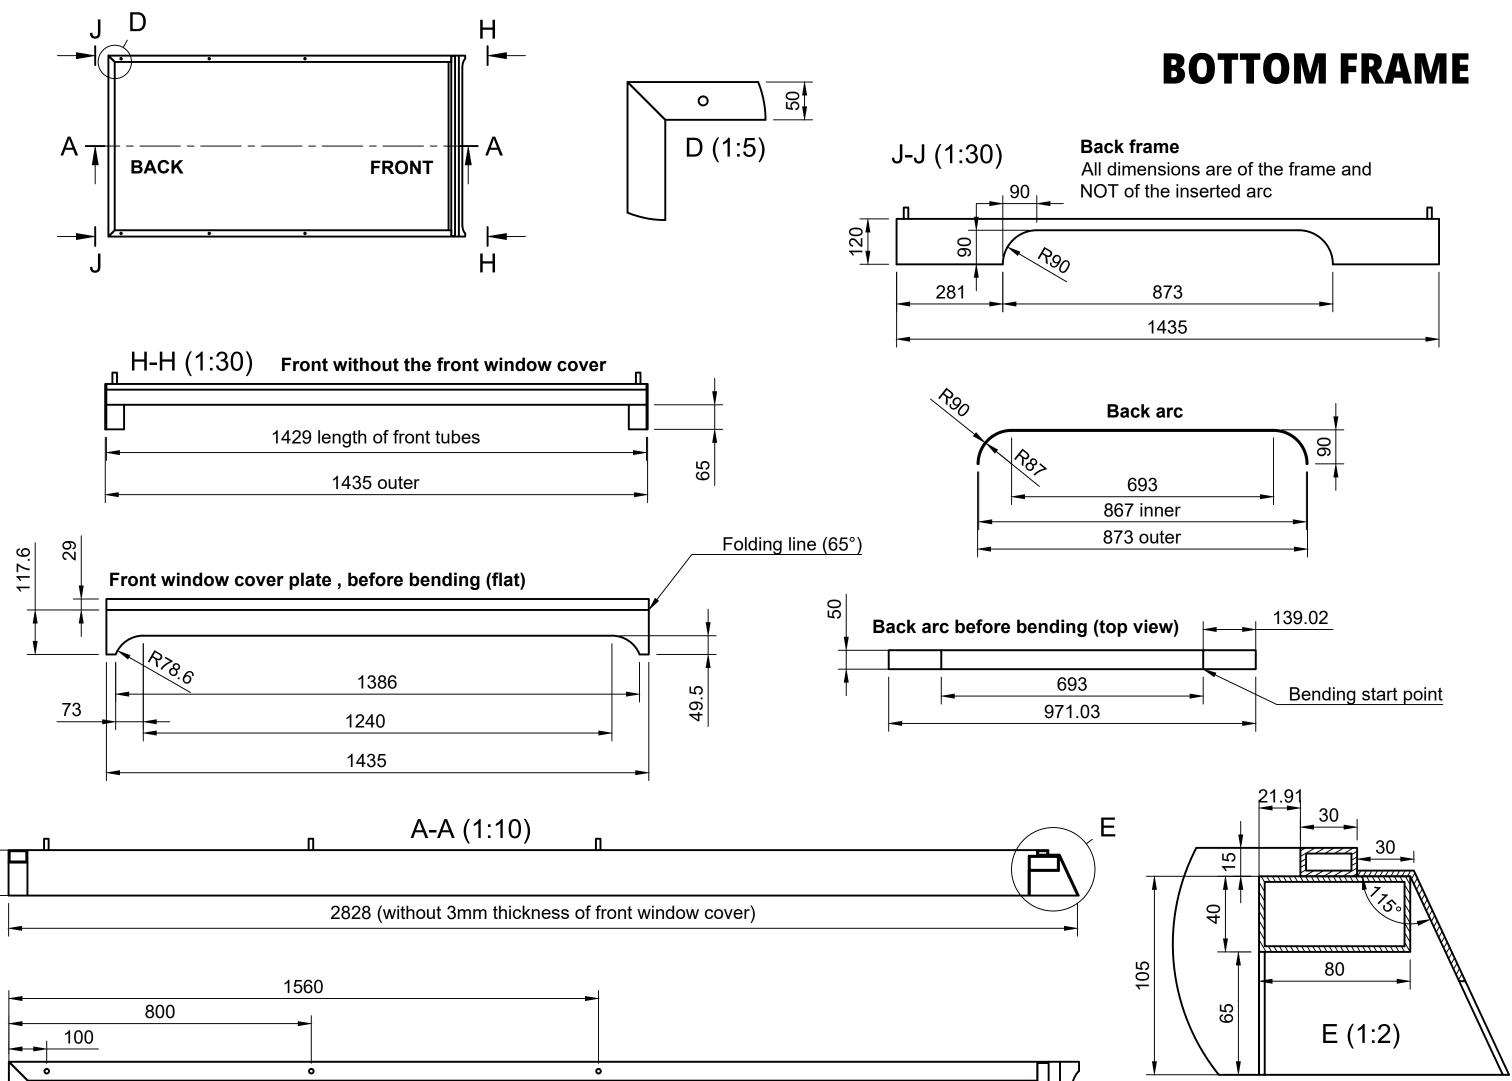

full details required for building this design. Gaias-trek cannot be held liable for the compliance of this design to applicable regulations and it remains the responsibility of the user to ensure all regulations are met.

Gaias-trek accepts no responsibility or liability for any loss or damage caused to the user or any third party through any use of this design or related information.

| Version           | V1                   |
|-------------------|----------------------|
| Created by        | Felix ter Hark       |
| Owned by          | Felix ter Ha         |
| License           | Attribution-NonComme |
| Created for model | Lander Rove          |



1 (July 2022) rk and Niels Winkelman Hark (gaias-trek.com) ercial-ShareAlike (CC BY-NC-SA) ver Defender 110 1997

## **BOTTOM FRAME**