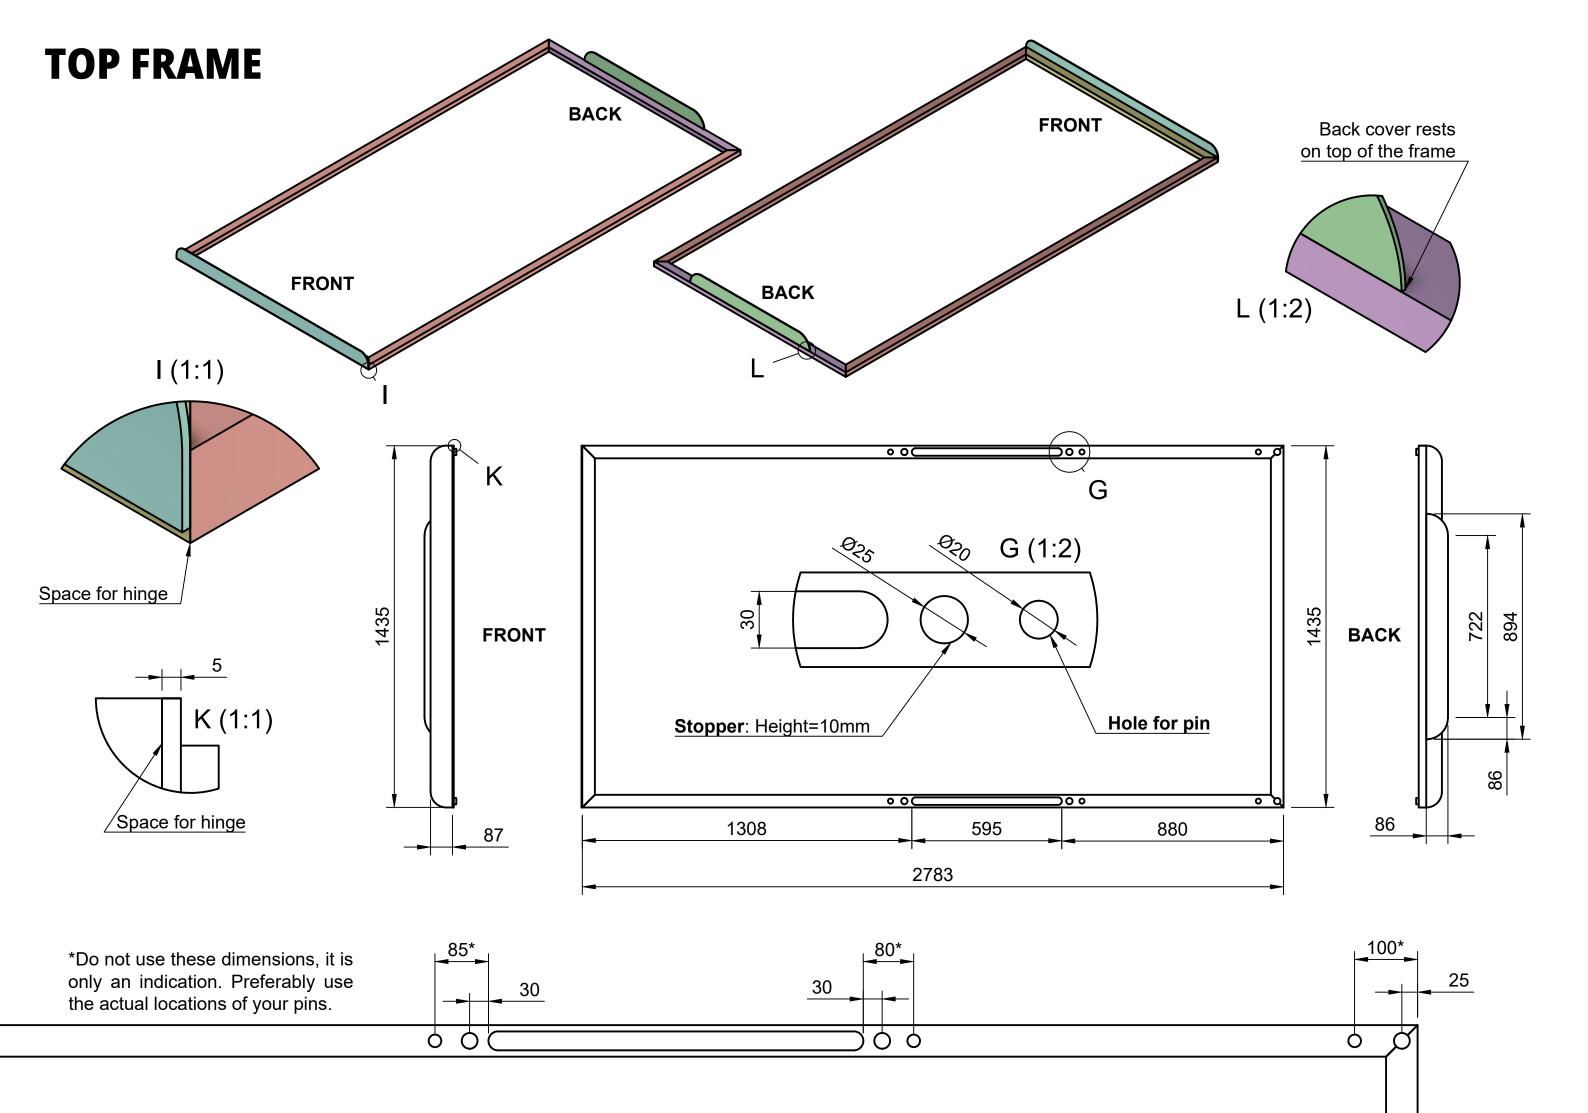

ll details required for building this design. Gaias-trek cannot be held liable for the compliance of this design to applicable regulations and it remains the responsibility of the user to ensure all regulations are met.

Gaias-trek accepts no responsibility or liability for any loss or damage caused to the user or any third party through any use of this design or related information.

| Version           | V1                   |
|-------------------|----------------------|
| Created by        | Felix ter Hark       |
| Owned by          | Felix ter Ha         |
| License           | Attribution-NonComme |
| Created for model | Lander Rove          |



1 (July 2022) rk and Niels Winkelman Hark (gaias-trek.com) ercial-ShareAlike (CC BY-NC-SA) ver Defender 110 1997

## **BOTTOM FRAME**