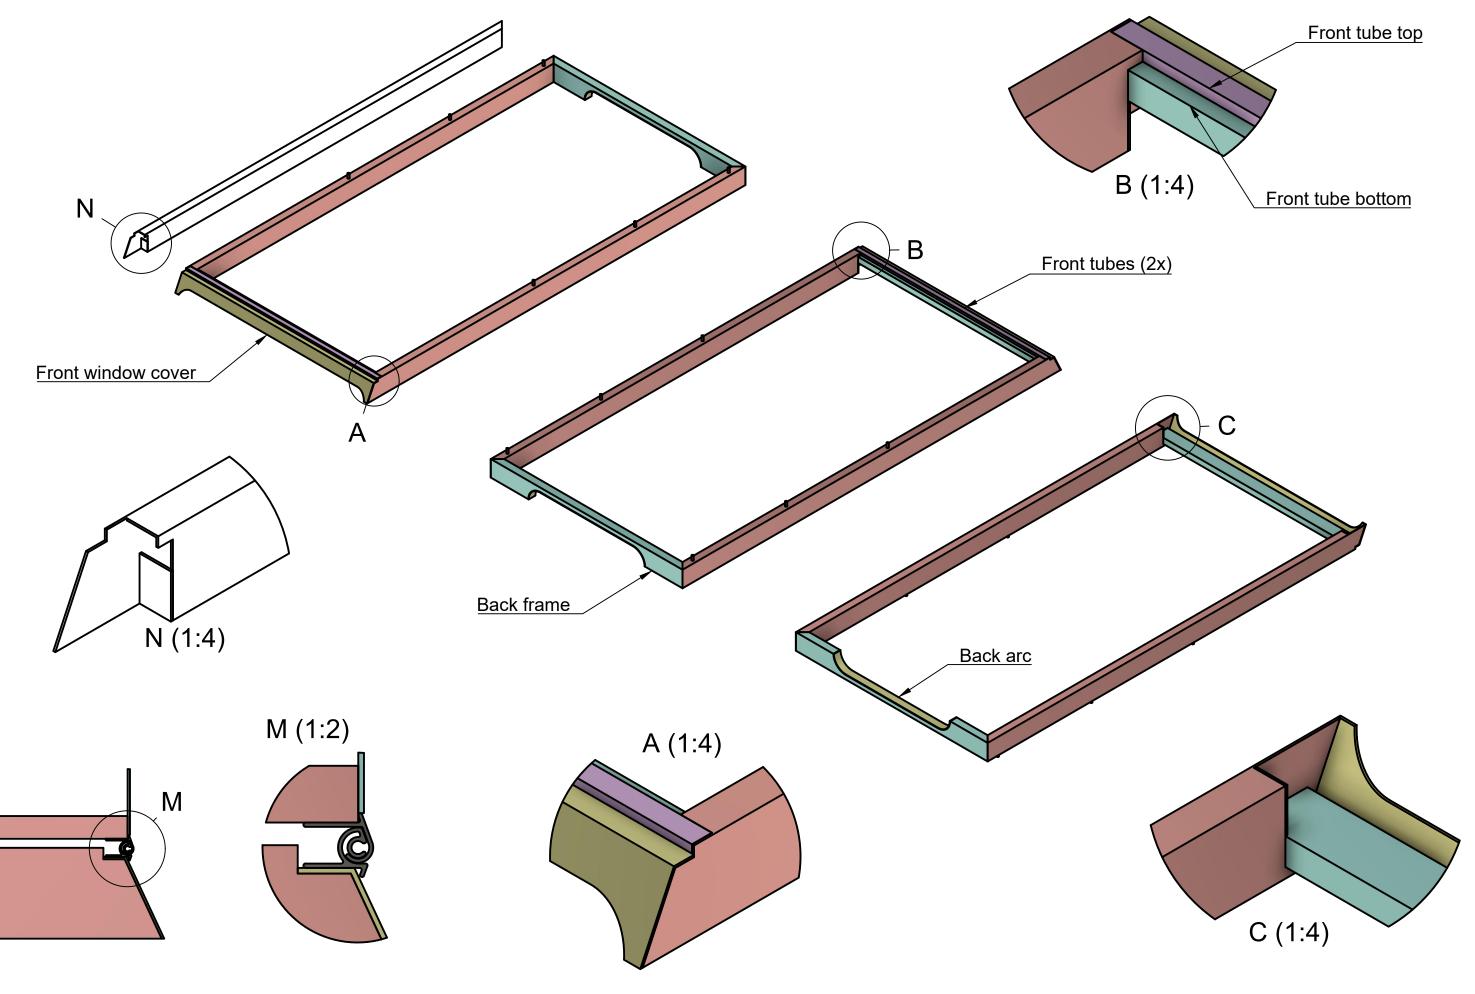

e full details required for building this design. Gaias-trek cannot be held liable for the compliance of this design to applicable regulations and it remains the responsibility of the user to ensure all regulations are met.

Gaias-trek accepts no responsibility or liability for any loss or damage caused to the user or any third party through any use of this design or related information.

| Version           | V1                   |
|-------------------|----------------------|
| Created by        | Felix ter Hark       |
| Owned by          | Felix ter Ha         |
| License           | Attribution-NonComme |
| Created for model | Lander Rove          |



1 (July 2022) rk and Niels Winkelman Hark (gaias-trek.com) ercial-ShareAlike (CC BY-NC-SA) ver Defender 110 1997

## **BOTTOM FRAME**